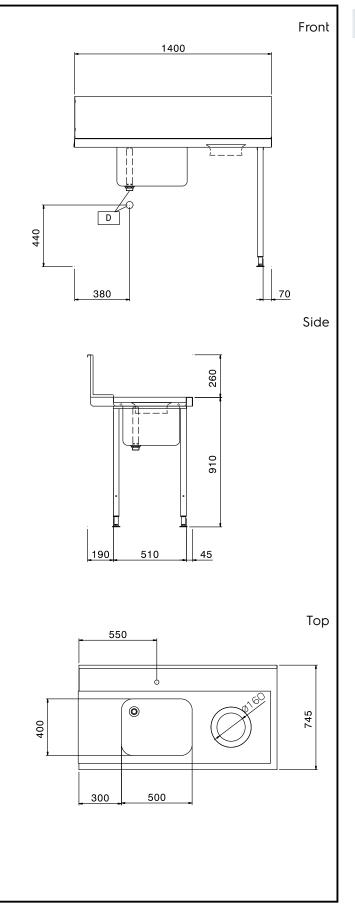

### Key Information:

External dimensions, Width: 865310 (BHHPTBH14R) External dimensions, Depth: External dimensions, Height: Net weight: Splashback Dimensions, Height: Basin dimensions:

1400 mm 745 mm 1170 mm 12 kg

300 mm 500x400x300h

Handling System for Hood type Pre-wash Table with Bowl and Hole Right to Left, 1400mm

The company reserves the right to make modifications to the products without prior notice. All information correct at time of printing.